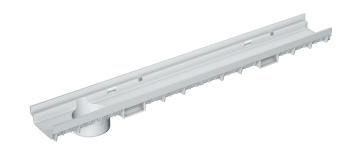

System is available with 4" preformed bottom outlet. End caps and catch basins are available accessories. Grates (separate specification sheets) are available in Load Class A-C in a variety of materials. Grates utilize the patented "Clipfix" locking mechanism.

T1460N-PB-BO4 with 4" bottom outlet

| CHANNEL MODEL NUMBER | WEIGHT (LBS.) |
|----------------------|---------------|
| T1460N-PB            | 4.12          |
| T1460N-PB-500        | 2.05          |
| T1460N-PB-BO4        | 4.12          |