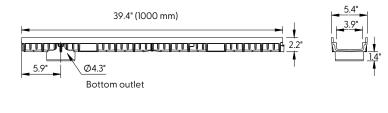

System is available with 4" preformed bottom outlet. End caps and catch basins are available accessories. Grates (separate specification sheets) are available in Load Class A-C in a variety of materials. Grates utilize the patented "Clipfix" locking mechanism.

T1460N-PB-BO4 with 4" bottom outlet

| CHANNEL MODEL NUMBER | WEIGHT (LBS.) |
|----------------------|---------------|
| T1460N-PB            | 4.12          |
| T1460N-PB-500        | 2.05          |
| T1460N-PB-BO4        | 4.12          |