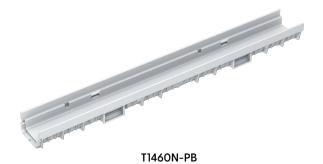

## T1460-PB with No Edge Rail

## **Specification:**

MIFAB®'s T1460-PB series shallow channels shall be 39.4" (1000 mm) long with a 4" (100 mm) internal width and shallow bottom. Channels are made from high strength Glass Fiber Reinforced Polyester (GRP) with no edge rail.