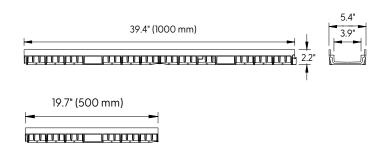

## **Specification:**

MIFAB®'s T1460-PB series shallow channels shall be 39.4" (1000 mm) long with a 4" (100 mm) internal width and shallow bottom. Channels are made from high strength Glass Fiber Reinforced Polyester (GRP) with no edge rail.

T1460N-PB-BO4 with 4" bottom outlet

| CHANNEL MODEL NUMBER | WEIGHT (LBS.) |
|----------------------|---------------|
| T1460N-PB            | 4.12          |
| T1460N-PB-500        | 2.05          |
| T1460N-PB-BO4        | 4.12          |