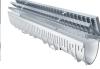

System is available with 4" preformed bottom outlet. End caps and catch basins are available accessories. Grates (separate specification sheets) are available in Load Class A-C in a variety of materials. Grates utilize the patented "Clipfix" locking mechanism.