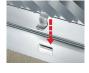

## **CLIPFIX ADVANTAGE**

The MEA Glass Fiber Reinforced Polyester (GRP) channels have been designed for our universal CLIPFIX grate locking mechanism. The system (channel and grate) provides longitudinal shift protection.